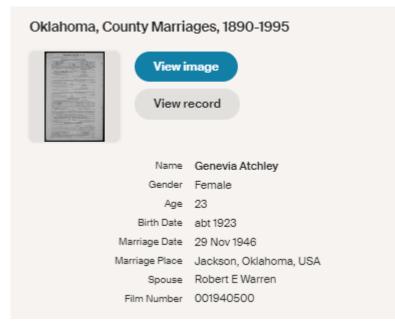

Divorce granted to Edward J. Fletcher 7 Aug 1945 – "Frederick (OK) Leader" Monday 13 Aug 1945 p 6

https://www.ancestry.com/family-tree/person/tree/22870587/person/1316508029/facts

Geneva Atchley Bob Warren Wed Geneva Atchley, daughter of Mr. and Mrs. O. C. Atchley, and Bob Warren, Amarillo, Texas, were united in marriage in a doublering ceremony Sunday morning, December 1, at 10 o'clock.