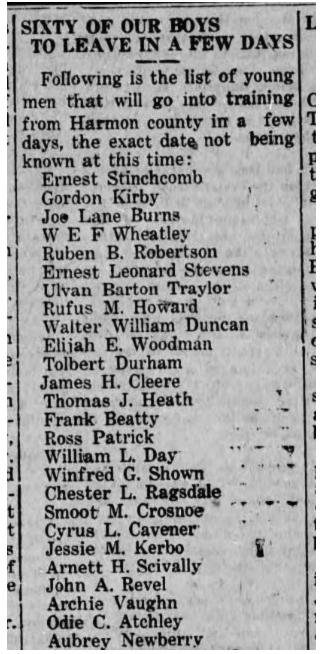

"Hollis (OK) Post-Herald" Thursday 14 Jun 1917 p 2

List continues – "Hollis (OK) Post-Herald" Wednesday 26 Sep 1917 p 1

The following list of names of Oklahoma men aboard the Tuscania is taken from the passenger list compiled by the war department at the nort of embarkation and is complete. The names of the men, their next of kin and their emergency addresses are as follows: A Frank J. Ackerson, Mrs. Helen Rupert, mother, Ochleta. Ralph S. Adams, Mrs. Sarah Adams, wife, Oilton. Olank Anderson, W. T. Anderson, father, Vinson. Clarence O. Anderson, John F. And-erson, Father, 114 N. West avenue, Hobart. Will E. Armstrong, M. D. Armstrong, brother, Cement. Arthur F. Austin, D. W. Austin, father; Catesby. Frank T. Allen, Thomas Allen, father. Independence. O, C. Atchley, F. N. Atchley, father, Gould. John F. Autrey, J. G. Autrey, father, Frederick.

"Hollis (OK) Post-Herald" Thursday 14 Feb 1918 p 4

sthan J. White, Arnett. Oklahomans Rescued. The following Oklahomans have been reported as safe: Frank J. Ackerson, Ochelata. Raiph S. Adams, Oliton. Frank T. Allen, Independence. Olank Anderson; Vinson. Clarence O. Anderson, Hobar Will E. Armstrong, Cement. Arthur F. Austin, Catesby, O. C. Atchley, Gould. John F. Autrey, Frederick.