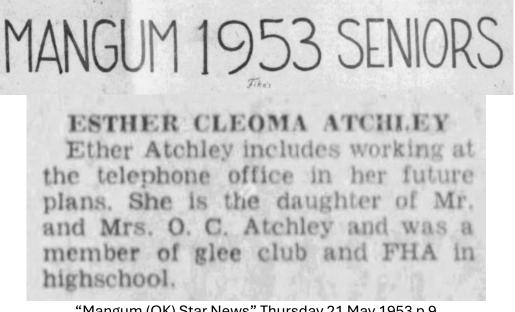

"Mangum (OK) Star News" Thursday 21 May 1953 p 9

MANGUM Atchley, Esther Cleona, 75, died Saturday. Services 2 p.m. today, Rose Assembly Church (Greer, Mangum).

"Daily Oklahoman" (Oklahoma City OK) Tuesday 22 Sep 2009 p 11