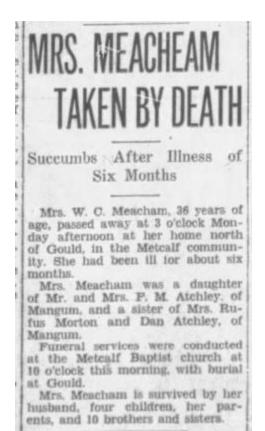

"Mangum (OK) Star News" Thursday 21 May 1953 p 9

MANGUM Atchley, Esther Cleona, 75, died Saturday. Services 2 p.m. today, Rose Assembly Church (Greer, Mangum).

"Daily Oklahoman" (Oklahoma City OK) Tuesday 22 Sep 2009 p 11