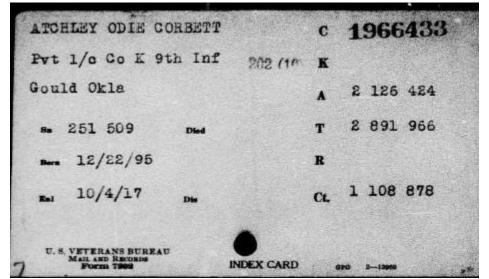

## Atchley, Odie Corbett 1895 AR – 1991 OK

https://www.familysearch.org/ark:/61903/3:1:3Q9M-CS1M-WS5B-H?cc=2968245&personaUrl=%2Fark%3A%2F61903%2F1%3A1%3AQPC4-DWPF

## MANGUM ATCHLEY, Odie C., 95. Services today (Greer).

"Daily Oklahoman" (Oklahoma City OK) Friday 5 Jul 1991 p 8

Life:

WAR REGISTRA **Registered** in List of Persons Harmon County, June 5, 1917 5 Coralea, Precinct No. **1** Arthur Carpenter 2 Hardie John Collier **3** Williams Oscar Collier 4 George Elder Kerbo 5 Early Robert Andrews 6 Otis L. Osburn 7 Jesse Madison Kerbo 8 Thomas Clyde Denton **9** Oscar Vernon Elder 10 Bolin Edon Braswell 11 Odie Corbet Atchley 12 Lyttledon Harris Ashley 13 Jim Harris 14 Eugene Miller 15 Robert Henry Huckill 16 Eligha Oscar Yoakum 17 Jake James Willie Williams **18 John Landon Ross** 19 James Eyra Duncan 20 Barney Otho Yates 21 Jeff Mason Hopkins 22 Ellis Edmond Ketcherrid 23 Thomas Homer Hukill 24 Elmer Eugene Gibbons 25 Walter Williams Duncan

#### Other Awards

There was Odie C. Atchley, of Gould, Okla., who received the Croix de Guerre with this citation: "On

July 1, 1918, he drove his truck loaded with ammunition and grenade from the regimental depot to the front under violent bombardment." Atchley was a first class private in companyy K, 9th infantry, 2nd division.