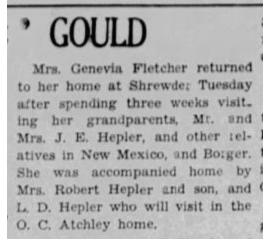

Mrs. Warren is well known in Gould and surrounding community. She attended Gould schools and is a member of the Gould Eastern Star and has been serving as associate matron.

"Hollis (OK) Weekly News" Thursday 5 Dec 1946 p 6