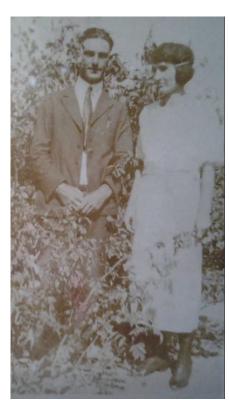

>1957<br>1957<br>1957<br>1957<br>1957<br>1957<br>1957<br>1957<br>1957<br>1957<br>1957<br>1957<br>1957<br>1957<br>1957<br>1957<br>1957<br>1957<br>1957<br>1957<br>1957<br>1957<br>1957<br>1957<br>1957<br>1957<br>1957<br>1957<br>1957<br>1957<br>1957<br>1957<br>1957<br>1957<br>1957<br>1957<br>1957<br>1957<br>1957<br>1957<br>1957<br>1957<br>1957<br>1957<br>1957<br>1957<br>1957<br>1957<br>1957<br>1957<br>1957<br>1957<br>1957<br>1957<br>1957<br>1957<br>1957<br>1957<br>1957<br>1957<br>1957<br>1957<br>1957<br>1957<br>1957<br>1957<br>1957<br>1957<br>1957 | 2. that I las                 | HCS<br>20  | the dec  | s no<br>mate)<br>ceased |

TX death record of sister Winifred Dada Atchley Smith (1897-1950) -

https://www.ancestry.com/imageviewer/collections/2272/images/40394\_b062371-02888?pld=22688353



#### Mrs. Meacham Died At Gould, Monday

Mrs. Melissie Atchley Meacham, 36, died at the family home in Gould, Monday, August 24th after a short illness.

Mrs. Meacham was born in Arkansas, but came to this section several years ago where she has lived since. She was a good christian woman and was beloved by all who knew her.

Funeral serviles were conducted by Rev. Truett Sheriff, Tuesday, August 25th, A wealth of beautiful blossoms covered the casket, bespeaking the high regard in which the Meacham family is held in this community. Survivors are the husband, W. G. Meacham: two daughters, Margaret and Mildred; two sons, Wesley and Johnny; five sisters, Ethel Smith, Gould; Winnie Smith, Victoria, Texas; Udoriah Trout, Gould. Birdle Garvin, Hollis; and Ruth Morton, Mangum and five brothers