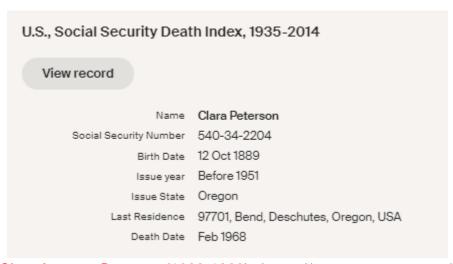

# Mrs. Mattie Arneson (By News-Herald Correspondent) Curtiss Services were conducted Tuesday. May 8, at Evangelical Lutheran Church for Mrs. Mattie Arneson, 84, Minneapolis, a former resident of Curtiss, who died Saturday, May 5, at the home of her son, Albert, with whom she had been living. The Rev. G. E. Borreson officiated at the funeral rites, and burial took place in the family lot in the church cemetery. Mrs. Arneson, nee Rasmussen. was married to Armund Arneson in 1884, and they lived in Curtiss until 1913 when they moved to Abbotsford, leaving from there for Minneapolis. Her husband died in 1930. Surviving are four sons, John and Albert Arneson, Minneapolis, and Melvin and Louis Arneson. St. Paul; and two daughters, Mrs. Clara Peterson, Bend, Ore., and Mrs. Steila Ross, Minneapolis.

brother John Richard Arneson (1886-1971) - https://www.ancestry.com/discoveryuicontent/view/143777:8750?ssrc=pt&tid=112609337&pid=212027164136

Sister Clara Arneson Peterson (1889-1968) - https://www.ancestry.com/family-tree/person/tree/112609337/person/212027164137/facts