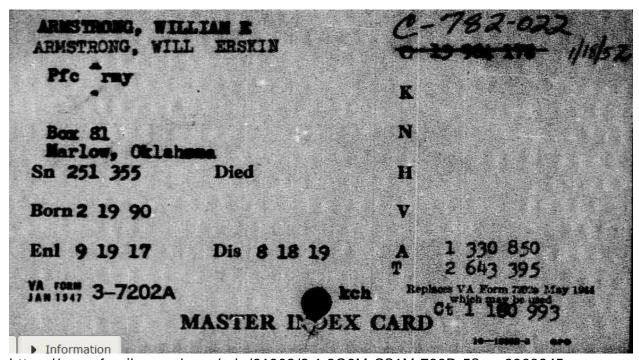

# Armstrong, William Erskin 1890 TX – 1959 AZ

William Erskin Armstrong of Cement OK – "Daily Oklahoman" (Oklahoma City OK) Sunday 24 Mar 1918 p 19 - https://www.newspapers.com/image/900208348/

https://www.familysearch.org/ark:/61903/3:1:3Q9M-CS1M-798D-5?cc=2968245