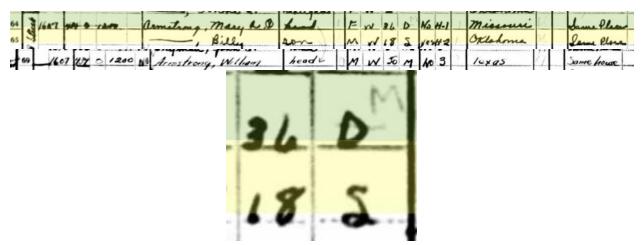

# Armstrong, William Erskin 1890 TX – 1959 AZ

William Erskin Armstrong of Cement OK – "Daily Oklahoman" (Oklahoma City OK) Sunday 24 Mar 1918 p 19 - https://www.newspapers.com/image/900208348/

https://www.familysearch.org/ark:/61903/3:1:3Q9M-CS1M-798D-5?cc=2968245