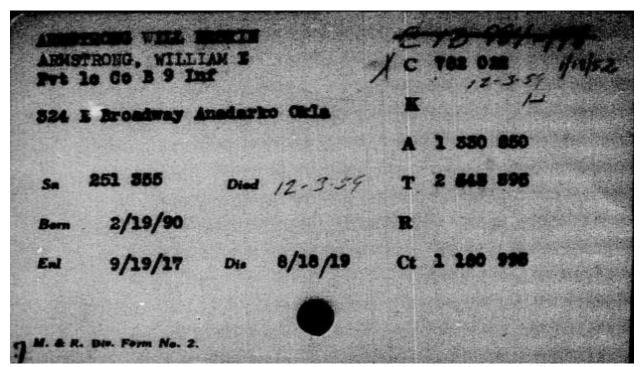

# Armstrong, William Erskin 1890 TX – 1959 AZ

William Erskin Armstrong of Cement OK – "Daily Oklahoman" (Oklahoma City OK) Sunday 24 Mar 1918 p 19 - https://www.newspapers.com/image/900208348/

https://www.familysearch.org/ark:/61903/3:1:3Q9M-CS1M-798D-5?cc=2968245