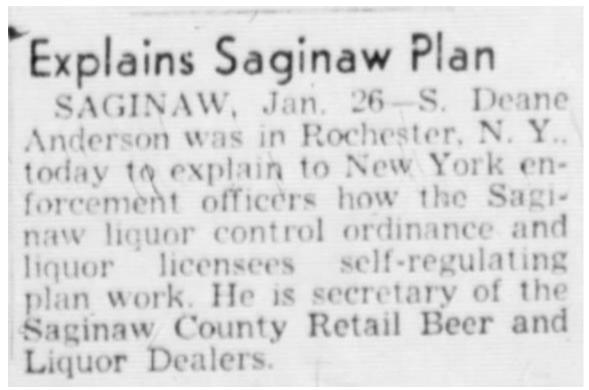

Anderson of Saginaw were chosen to represent the group in matters pertaining to liquor regulations.

"Lansing (MI) State Journal" Thursday 3 Feb 1938 p 10

in the fiquot problem.

For instance, Saginaw is credited with having excellent conditions in many phases of the business. This can be attributed in part to an especially active retail liquor dealers organization, directed by Deane Anderson, a former newspaperman, as secretary. This association sponsored local ordinances to restrict tavern (beer and wine by the glass) and class C (spirits by the glass) to 103 until the city's population exceeds 100,000 and then no more than one to each 1.000 population. It provides that of these 103 licenses, not more than 33 shall be class C.

"Port Huron (MI) Times Herald" Thursday 11 Mar 1943 p 16



"Detroit Evening Times" Saturday 27 Jan 1945 p 22





Wife Pearl Senkpiel Anderson - <a href="https://www.ancestry.com/mediaui-viewer/tree/19163023/person/29560473487/media/d43099b9-6aab-47e0-be3f-6eaedcf46849">https://www.ancestry.com/mediaui-viewer/tree/19163023/person/29560473487/media/d43099b9-6aab-47e0-be3f-6eaedcf46849</a>

| 25952 June 26 1919 S | Stanley Danderson 23<br>Parl Senkpill 21