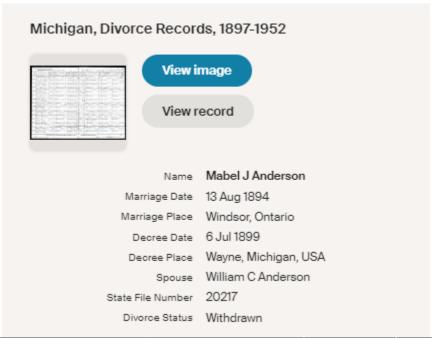

ion, and was married to Henry Ewing in Wicklow, Ont., when she was 16 years old. They moved to Detroit in 1874. For a number of years Ewing was engaged in the wholesale fruit business here, and later became connected with the Michigan Drug company, a connection he held until his death in 1905.

Surviving Mrs. Ewing, beside Mrs. Johnson, are another daughter, Mrs. Mable E. Anderson, of Chicago, and a son, Lieutenant Charles H. Ewing, of Detroit. Funeral services will be held fro mthe daughter's residence, 674 Robinwood avenue west and later from Preston Methodist Epischurch, 1519 copal Twenty-third street, Wednesday at 2 p. m. Henry Kuhlman, pastor the church, will officiate. of the will be made in Woodmere cemetery.

Obituary of Mabel's mother – "Detroit Free Press" Monday 8 Aug 1927 p 3



| Record | FULL NAME OF EACH PARTY | Age of each in |       |     | DATE OF MARRIAGE |                   | Number                   | Complainant | Date of F | iling App | lication |
|--------|-------------------------|----------------|-------|-----|------------------|-------------------|--------------------------|-------------|-----------|-----------|----------|
| Number |                         | Years          | Month | Day | Year             | PLACE OF MARRIAGE | of Children<br>in Family | or Wife     | Month     | Day       | Year     |

|     |        |      |                           |                   |                                                     | 474                   |
|-----|--------|------|---------------------------|-------------------|---------------------------