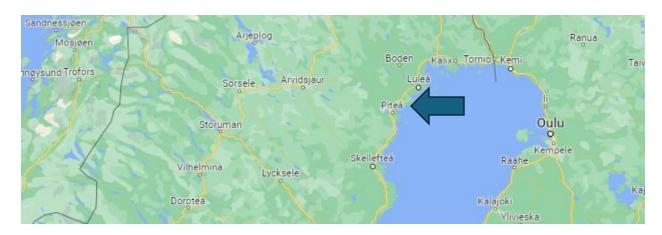

He was born May 7, 1891, in Pitea, Sweden and came to America in 1910. He was a veteran of oWrld War I. He was a member of the Nampa, Idaho, Lutheran Church.

Besides his widow, Ethel Marie of John Day, a daughter Mrs. Charles Mallin of Eugene, survives him.