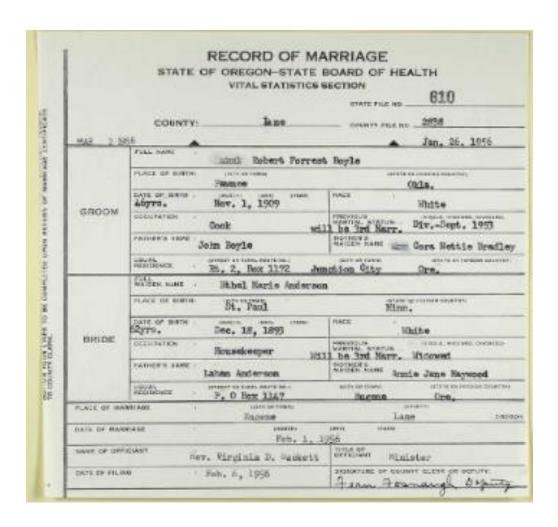

# Pine Inspector's Death Reported

The death of Erick Victor Anderson, 63, at John Day, Ore., on Dec. 24, was reported Tuesday in Eugene.

Mr. Anderson resided in Eugene from Sept. 1952 to April, 1953. He had been a pine inspector for the West Coast Lumbermen's Assn.

He was born May 7, 1891, in Pitea, Sweden and came to America in 1910. He was a veteran of oWrld War I. He was a member of the Nampa, Idaho, Lutheran Church.

Besides his widow, Ethel Marie of John Day, a daughter Mrs. Charles Mallin of Eugene, survives him.