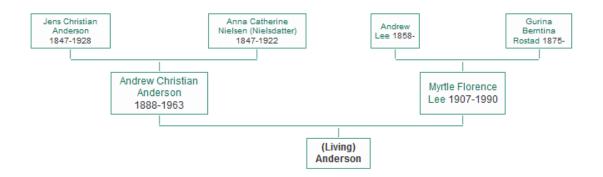

## Anderson, Andrew Christian/Christen 1888 MN – 1963 WA

Andrew Christian Anderson - https://www.ancestry.com/mediaui-viewer/collection/1030/tree/1450560/person/-1939942457/media/4976ca8d-4612-4f80-897a-d02327f2b254?\_phsrc=cPx1824&\_phstart=successSource