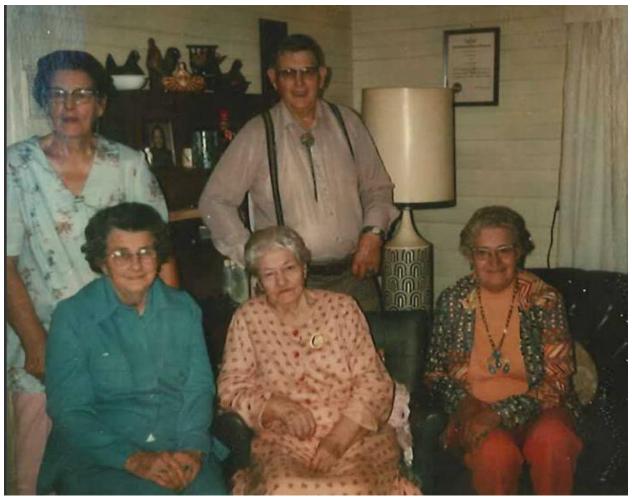

In back: Connie Hartsoe (left) & Batie Columbus Allen (right) –
Seated: from left to right: Mae Allen Sexton, Rachael Allen Hartsoe [Batie's sister], Nellie
Clark Allen [Batie's wife] – https://www.ancestry.com/mediauiviewer/collection/1030/tree/26303097/person/12525014293/media/b685c60f-c0c0-40f5a8b2-b94c5a7e42f4?\_phsrc=cPx1456&\_phstart=successSource