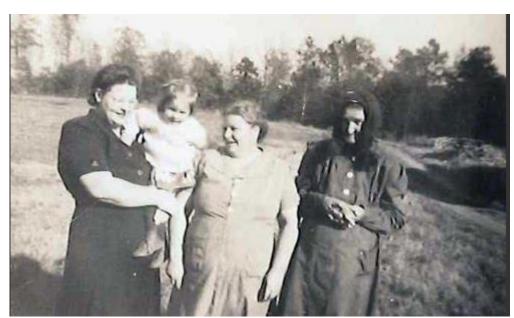

In back: Connie Hartsoe (left) & Batie Columbus Allen (right) –
Seated: from left to right: Mae Allen Sexton, Rachael Allen Hartsoe [Batie's sister], Nellie
Clark Allen [Batie's wife] – https://www.ancestry.com/mediauiviewer/collection/1030/tree/26303097/person/12525014293/media/b685c60f-c0c0-40f5a8b2-b94c5a7e42f4?\_phsrc=cPx1456&\_phstart=successSource