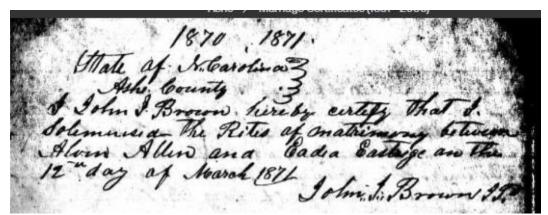

Redmond, re-elected treasurer; Mrs. Homer Brown, Redmond, re-elected secretary; James Smith, Alfalfa, re-elected gatekeeper; Mrs. Marvin Dawson, Little Deschutes, Ceres; Mrs. Robert Martin, Pine Forest, Pomona and Mrs. Walter Prichard. Eastern Star, Flora, Mrs. Rex Hanshew was e-elected musician.

Serving on the executive committee in the coming year will be Fred Shepard, Tumalo, re-elected: Earl Dexter, Terrebonne, and Henry Gossler, Tumalo.

"Bend (OR) Bulletin" Tuesday 15 Nov 1960 p 7

#### Father:



Alvin Columbus Allen - <a href="https://www.ancestry.com/mediaui-viewer/tree/26303097/person/12524970160/media/19bf37a6-660f-4b69-8ede-0bd54b2c00ae">https://www.ancestry.com/mediaui-viewer/tree/26303097/person/12524970160/media/19bf37a6-660f-4b69-8ede-0bd54b2c00ae</a>

Father's 1st wife



Father Alvin Columbus Allen's 1<sup>st</sup> marriage, to Edith Edia Eastridge on 12 Mar 1871 Ashe Co. NC -

https://www.ancestry.com/imageviewer/collections/60548/images/42091\_327581-00128?pld=8367839

**Edia Allen** 

in the U.S., Federal Census Mortality Schedules, 1850-1885

| Name                 | Edia Allen                        |
|----------------------|-----------------------------------|
| Gender               | Female                            |
| Race                 | White                             |
| Marital Status       | Married                           |
| Estimated Birth Year | abt 1851                          |
| Birth Place          | North Carolina, USA               |
| Age                  | 29                                |
| Death Date           | Feb