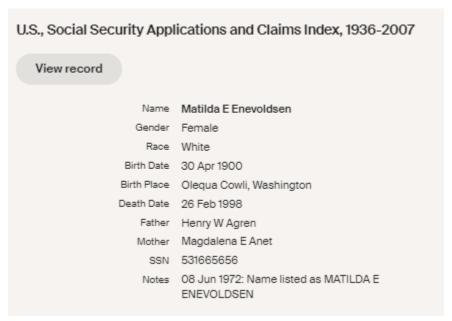

|
| 13-Color (a) White                                                  | -geven os                                                 |
| NOTE—(a)—State color distinctly, so race may White and Indian, etc. | be known, as White, Black, Mulatto, Indian, Chinese, Mixe |
| (b)-Give State or Foreign Country,                                  | so nationality is plainly shown.                          |
|                                                                     |                                                           |

Marriage of Emma Agren to Carl Oscar Blanes – note form says license applied for on 3 Jun 1919 & marriage performed 2 Jun 1919 – Chehalis WA-

https://www.ancestry.com/imageviewer/collections/60226/images/004125216\_00704?pl d=147767



Sister Matilda Olga Agren Enevoldsen (1900-1998) - https://www.ancestry.com/family-tree/person/tree/51084776/person/26436361983/facts

| 88          | PLACE OF MARRIAGE, CHARLY ST. CLACK