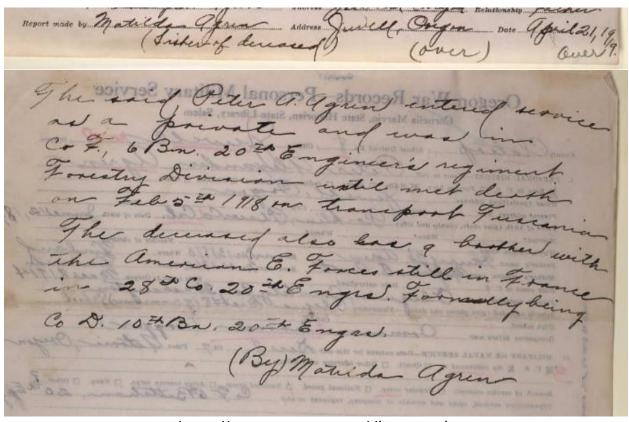

Died. — Victim of Tuscama disaster. Feb. 5, 1918.

Mearest Relatives. — Parents are Wh. + Whs. Henry W. agren, fewell.

Oregon. One brother, Private John H. agren, Co. D. 10th

battalion, 20th Engineers, Amer. Univ., Wash. D. C., one other

brother, and pisters.

Oregon, U.S., State Military Records, 1847-1977 for Peter A. Agren

WWI Died in Service Index Cards > 1917-1919

https://www.ancestry.com/discoveryuicontent/view/159283:62477?tid=51084776&pid=26436362205&queryId=e80d5c34f50210 727317657d6176c0b7&\_phsrc=cPx1083&\_phstart=successSource