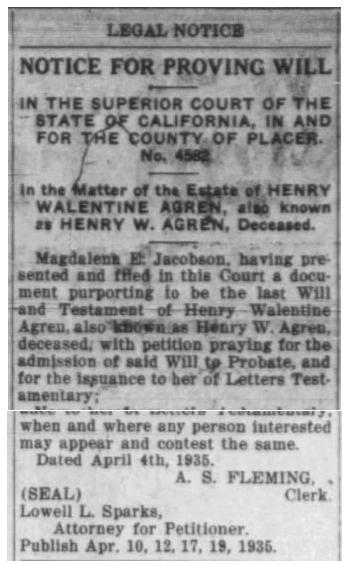

e past nine years.

The deceased was the father of Mrs. Magdelene E. Jackson of Rocklin, Mrs. Matilda O. Enevoldsen of Castle Rock, Washington, Mrs. Emma G. Blanes of Ryder Wood, Washington, Mrs. Lillian K. Benson of Jewel, Oregon, and Gustaf A. Agren of Jewel, Oregon.

The Broyer Mortuary was in charge of the arrangements made here.

# FUNERAL IS HELD FOR H. W. AGREN OF ROCKLIN

ROCKLIN (Placer Co.), Feb. 16. Funeral services for Henry W. Agren, 64, were held to-day in Rocklin at the Finnish Lutheran Church. The body will be sent to Astoria, Ore., for burial.

Agren was a blacksmith. He had resided nine years in Rocklin.

Obituary of Henrich/Henry Wallingtine Agren – left: "Roseville (CA) Press-Tribune" Wednesday 20 Feb 1935 p 1 and right: "Sacramento (CA) Bee" Saturday 16 Feb 1935 p 12



"Santa Rosa (CA) Press-Tribune" Wednesday 10 Apr 1935 p 5

Mother:

Mrs. Magdalena E. Agren of this place passed away at her home here Saturday morning following a stroke. She was stricken at 6 a. m. and lived but five hours. She was a native of Finland and was 68 years old. She is survived by her husband, Henry Agren, a son, Gustaf, of Jewell, Ore., and four daughters, Mrs. Lillian Benson and Mrs. Matilda Enevoldsen of Jewell; Mrs. Emma Blaness of Ryderwood, Wash., and Magdalena Agren of Rocklin. Mrs. Agren was a splendid Christian woman and neighbor and her sudden demise will be sincerely mourned by her many friends. The remains will be sent to Jewell, Ore., for interment.

Obituary of mother Magdalena Eriika Anet Agren – "Santa Rosa (CA) Press-Tribune" Wednesday 29 Mar 2000 p 5

Sibli