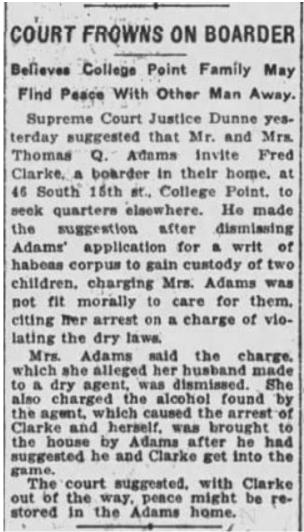

At least 3 of his 4 wives are alive, so widower is questionable - "Honolulu (HI) Star-Bulletin" Thursday 18 Nov 1943 p 9

Was he born in Ohio – or Missouri? – "Honolulu (HI) Advertiser" Wednesday 17 Nov 1943 p 11