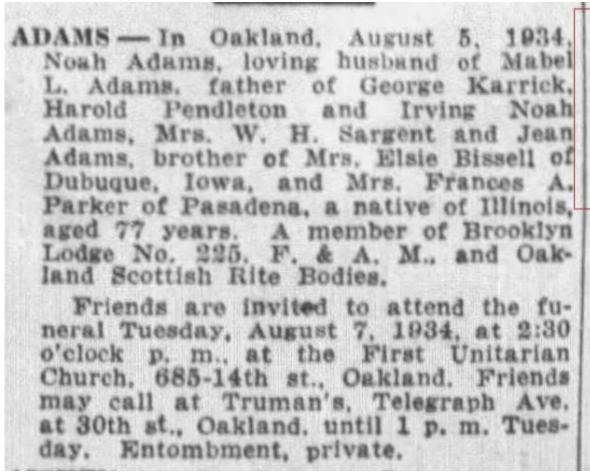

#### Adams, Harold Pendleton 1886 MN – 1942 CA

Harold Pendleton Adams – "San Francisco Examiner" Friday 8 Feb 1918 p 2 - https://www.newspapers.com/image/457853551/

A similar wire announcing the safety of Harold P. Adams, 20th Engineers, was received by his father, Noah Adams, of 401 Haddon road, Oakland. Adams, who was formerly manager of the Adams Lumber Company at Winters, has a brother, Irving Adams, who is serving with an infantry regiment in France.