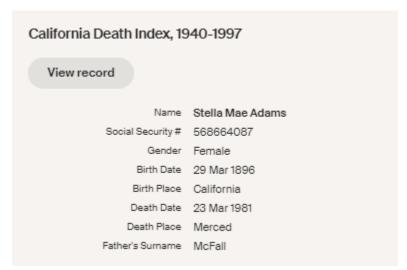

This is Stella Mae McFall, not Letta - Harold was rescued from Tuscania by a British Royal Navy destroyer, not a U.S. ship – "Sacramento Bee" Saturday 1 Jul 1922 p 16