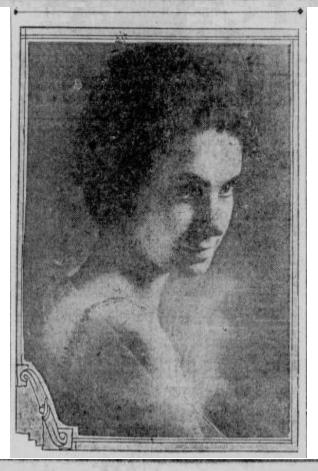

Left: "Merced (CA) Express" Thursday 5 Jan 1939 p 1 and Right: "Merced Express" Thursday 18 May 1939 p 1

Wife:

MRS. HAROLD P. ADAMS of Hollister, whose wedding was a social event of the week at Winters, where she formerly made her home. She was Miss Letta Mae McFall, daughter of Mrs. Flora McFall.